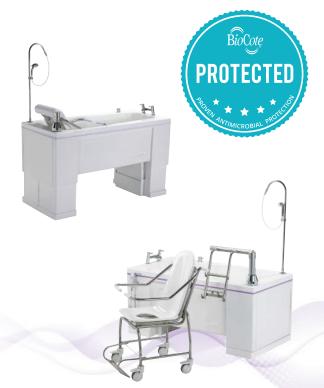

## **DELIVERING ENHANCED INFECTION CONTROL:**

SPECIALIST BATHING

Gainsborough specialist baths – with unique integrated antimicrobial BioCote technology

For over 20 years BioCote has been proven to deliver 99.99% protection against harmful bacteria, mould and viruses. This trusted and established worldwide technology is now integrated into Gainsborough power baths and transfer seats – a pioneering first in specialist bathing for advanced infection control.

- · Reduces the risk of cross infection
- · Assists with meeting CQC hygiene targets
- Enhances bather and carer well-being and safety
- 24/7 protection for the lifetime of the bath not a coating, integrated during manufacture
- Protects against Influenza H1N1, E.coli, Salmonella and antibiotic resistant CRO, CRE, VRE and MRSA
- Supports stain and odour prevention
- Increases bath durability