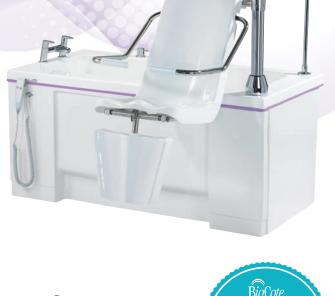

## **DELIVERING ENHANCED INFECTION CONTROL:**

SPECIALIST BATHING

Gainsborough specialist baths – with unique integrated antimicrobial BioCote technology

For over 20 years BioCote has been proven to deliver 99.99% protection against harmful bacteria, mould and viruses. This trusted and established worldwide technology is now integrated into Gainsborough power baths and transfer seats – a pioneering first in specialist bathing for advanced infection control.

- · Reduces the risk of cross infection
- · Assists with meeting CQC hygiene targets
- Enhances bather and carer well-being and safety
- 24/7 protection for the lifetime of the bath not a coating, integrated during manufacture
- Protects against Influenza H1N1, E.coli, Salmonella and antibiotic resistant CRO, CRE, VRE and MRSA
- Supports stain and odour prevention
- Increases bath durability