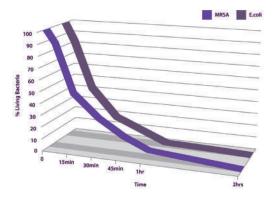

### Fast and effective, forever

BioCote starts to work immediately when in contact with microbes. Within less than 2 hours 99.99% of MRSA and E.coli bacteria is eliminated.