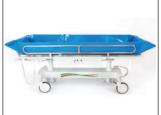

#### Shower trolley art. 155000

Shower trolley enables easy care, bathing and personal care of patients thanks to its size, construction, upto - date design and function. The bath and the head cushion are made of special plastified canvas. The trolley is adjustable in height by means of a hydraulic cylinder and can be set to vertical position which makes cleaning and disinfection after use quite easy.

#### **Basic standard equipment:**

- safety sides provided with raising and lowering mechanism
- flexible waste pipe
- · buffer wheels
- head cushion
- wheels 4 x 125mm in diameter with central braking system as standard
- to fold gas strut assisted