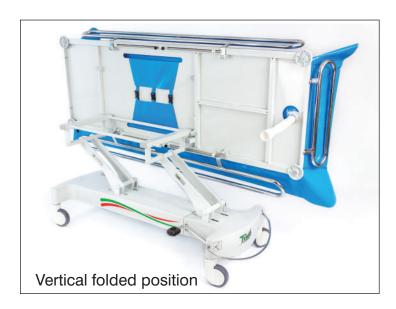

#### Shower trolley art. 155000

Shower trolley enables easy care, bathing and personal care of patients thanks to its size, construction, upto - date design and function. The bath and the head cushion are made of special plastified canvas. The trolley is adjustable in height by means of a hydraulic cylinder and can be set to vertical position which makes cleaning and disinfection after use quite easy.

#### **Basic standard equipment:**

- safety sides provided with raising and lowering mechanism
- flexible waste pipe
- · buffer wheels
- head cushion
- wheels 4 x 125mm in diameter with central braking system as standard
- to fold gas strut assisted