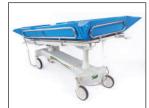

## Timo Electric High Low Shower Trolley

The Timo Shower trolley uses modern design techniques and the latest technology to provide a piece of equipment that is ideal for both patients and their carers.

The Timo Shower trolley is electrically height adjustable meaning a smooth transition for patients and less strenuous activity for carers. Using independent electrically operated pillars the Timo Shower Trolley is able to achieve both Trendelenburg and anti-Trendelenburg positions at the touch of a button.

The Timo Shower Trolley comes with an adjustable backrest for added patient comfort and making it easier to for carers to dry their patients.

- Safety rails with an easy mechanism for lowering and raising
- Flexible drain hose to allow water to run straight into the drainage system
- · Vinyl mattress and pillow in grey as standard
- Braked castors with central braking system
- · Battery and Charger