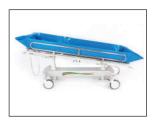

#### Shower trolley art. 155000

Shower trolley enables easy care, bathing and personal care of patients thanks to its size, construction, upto - date design and function. The bath and the head cushion are made of special plastified canvas. The trolley is adjustable in height by means of a hydraulic cylinder and can be set to vertical position which makes cleaning and disinfection after use quite easy.

#### **Basic standard equipment:**

- safety sides provided with raising and lowering mechanism
- flexible waste pipe
- · buffer wheels
- head cushion
- wheels 4 x 125mm in diameter with central braking system as standard
- to fold gas strut assisted