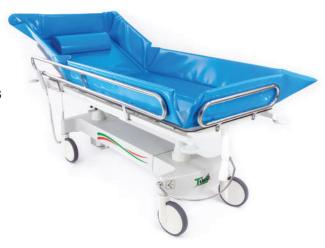

## Timo Electric High Low Shower Trolley

The Timo Shower trolley uses modern design techniques and the latest technology to provide a piece of equipment that is ideal for both patients and their carers.

The Timo Shower trolley is electrically height adjustable meaning a smooth transition for patients and less strenuous activity for carers. Using independent electrically operated pillars the Timo Shower Trolley is able to achieve both Trendelenburg and anti-Trendelenburg positions at the touch of a button.

The Timo Shower Trolley comes with an adjustable backrest for added patient comfort and making it easier to for carers to dry their patients.

- Safety rails with an easy mechanism for lowering and raising
- Flexible drain hose to allow water to run straight into the drainage system
- · Vinyl mattress and pillow in grey as standard
- Braked castors with central braking system
- · Battery and Charger