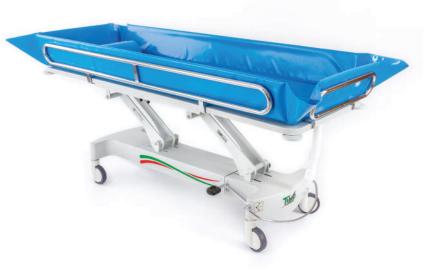

#### Shower trolley art. 155000

Shower trolley enables easy care, bathing and personal care of patients thanks to its size, construction, upto - date design and function. The bath and the head cushion are made of special plastified canvas. The trolley is adjustable in height by means of a hydraulic cylinder and can be set to vertical position which makes cleaning and disinfection after use quite easy.

## SHOWER TROLLEY DIMENSIONS Internal:

- 1700mm x 700mm
- 1900mm x 700mm
- 2100mm x 700mm

#### **External:**

- 1850mm x 750mm
- 2050mm x 750mm
- 2250mm x 750mm

#### Height:

• height: from 490 to 890mm