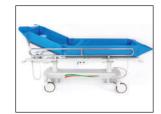

## Timo Electric High Low Shower Trolley

The Timo Shower trolley uses modern design techniques and the latest technology to provide a piece of equipment that is ideal for both patients and their carers.

The Timo Shower trolley is electrically height adjustable meaning a smooth transition for patients and less strenuous activity for carers. Using independent electrically operated pillars the Timo Shower Trolley is able to achieve both Trendelenburg and anti-Trendelenburg positions at the touch of a button.

The Timo Shower Trolley comes with an adjustable backrest for added patient comfort and making it easier to for carers to dry their patients.

- Safety rails with an easy mechanism for lowering and raising
- Flexible drain hose to allow water to run straight into the drainage system
- · Vinyl mattress and pillow in grey as standard
- Braked castors with central braking system
- · Battery and Charger