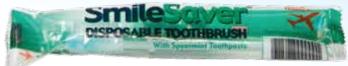

## Nilaqua® Tooth care range consists of:

**Smilesaver:** Instant and disposable - Clean your teeth in bed with no water or rinsing!

no foam - no rinsing required - no mess.

The smilesaver has a single dose of toothpaste stored inside the handle. To use, simply push the handle into the head to dispense the toothpaste and brush your teeth.

Ideal to keep in your hand bag or glove box for unexpected stop overs, meetings, flights and more...

- Fresh minty flavour, free from triclosan and fluoride making it safe to swallow
- Individually wrapped and hygienically sealed
- Can be disposed of in the recycling bin after use
- FDA approved

Order Code: TB100 or TTB50 for the twin pack.

Push the handle into the head