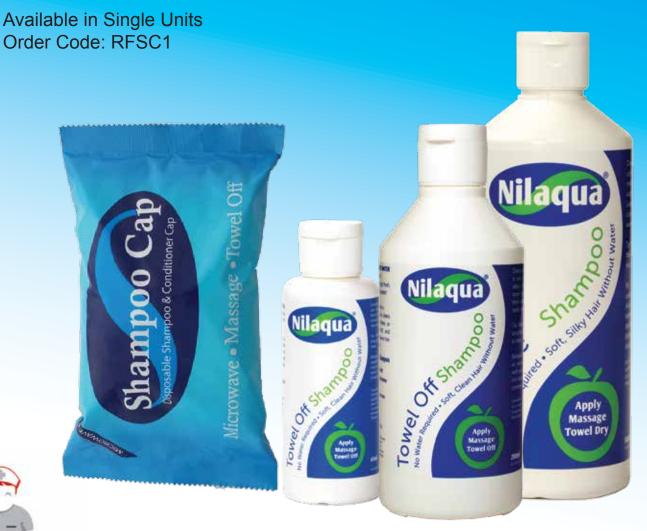

### Nilaqua® hair care range consists of:

**Shampoo:** the amazing new way to get fresh clean hair without using water! It wets your hair like a traditional shampoo and cleans without leaving any streaks or sticky residues. It's mild non-irritating formula leaves hair beautifully soft and clean. Formula's are specially developed to be paraben free and pH balanced, with a pleasant apple frangrance.

Available in 65ml, 200ml & 500ml.
Order Code: NNRS (65 or 200 or 500)

**Shampoo Cap:** allows you to wash your hair without using water! It is impregnated with shampoo and conditioner and wets your hair like a traditional shampoo and cleans without leaving any streaks or sticky residues. Just apply the cap to the scalp, massage until hair is saturated and towel dry. Style as normal. Caps can be microwaved and are single use only.