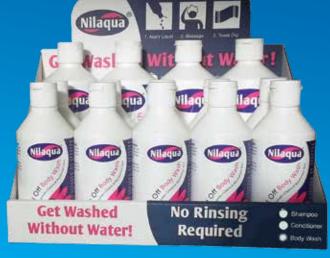

### Nilaqua® Point of Sale range consists of:

**Desk top large CDU:** General CDU for use with the entire Nilaqua Range. Perfect for countertops and shelves.

Small CDU: For use with the 65ml Nilaqua Range and accessories. Holds on average 25 bottles. Great for use on till's, countertops and shelves.