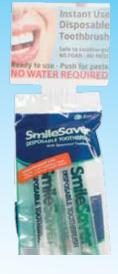

## Nilaqua® Tooth care range consists of:

**Smilesaver:** Instant and disposable - Clean your teeth in bed with no water or rinsing!

no foam - no rinsing required - no mess.

The smilesaver has a single dose of toothpaste stored inside the handle. To use, simply push the handle into the head to dispense the toothpaste and brush your teeth.

Ideal to keep in your hand bag or glove box for unexpected stop overs, meetings, flights and more...

- Fresh minty flavour, free from triclosan and fluoride making it safe to swallow
- Individually wrapped and hygienically sealed
- Can be disposed of in the recycling bin after use
- FDA approved

Order Code: TB100 or TTB50 for the twin pack.

Push the handle into the head