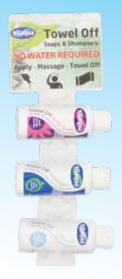

Hanging Strips: Holding up to 12 units, our hanging strips are for use with the 65ml Nilaqua range, Expanding wipes and toothbrush twin packs.