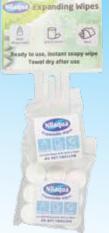

Active Ingredient: Benzalkonium Chloride

Available in 65ml & 200ml

Order Code: NNRBWUA (65 or 200)

**Expandable Wipes:** you can take these small, tablet shaped, compressed cloths anywhere. Just apply water or Nilaqua® Body Wash to expand the wipe into a soft, durable cloth that's ready-to-use! They are so soft, versatile and lightweight taking up minimal storage space. Safe and non toxic, made from 100% natural Rayon

Available as a 4pk or 9pk Order Code: NEW (4 or 9) Compressed size: 20mm x 10mm thick Expanded size: 230mm x 250mm wipe