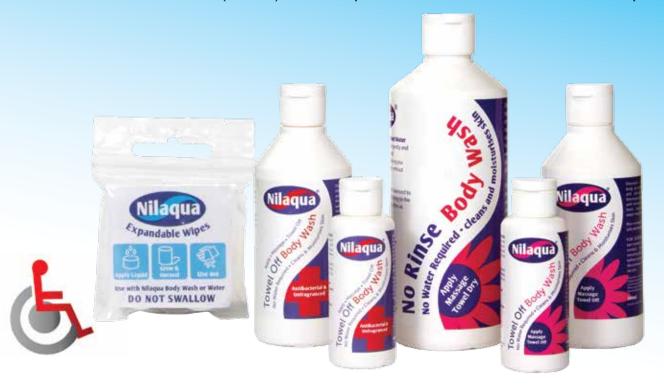

### Nilaqua® body care range consists of:

**Body Wash:** delicate soap fragrance; the towel off body wash effectively cleans and moisturises the skin, leaving you fresh and odour free without using any water. Paraben free and pH balanced to be mild and non-irritating to the skin.

Available in 65ml, 200ml & 500ml Order Code NNRBW (65 or 200 or 500)

**Body Wash: unfragranced and antibacterial**, specially formulated to kill germs. Yet remain kind and gentle to the skin. Better still there is no alcohol or parabens, leaving your skin clean and moisturised.

Active Ingredient: Benzalkonium Chloride

Available in 65ml & 200ml

Order Code: NNRBWUA (65 or 200)

**Expandable Wipes:** you can take these small, tablet shaped, compressed cloths anywhere. Just apply water or Nilaqua® Body Wash to expand the wipe into a soft, durable cloth that's ready-to-use! They are so soft, versatile and lightweight taking up minimal storage space. Safe and non toxic, made from 100% natural Rayon

Available as a 4pk or 9pk Order Code: NEW (4 or 9) Compressed size: 20mm x 10mm thick Expanded size: 230mm x 250mm wipe