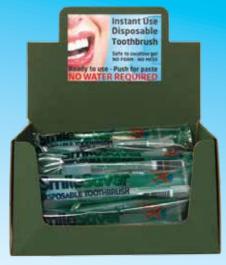

## Nilaqua® Tooth care range consists of:

**Smilesaver:** Instant and disposable - Clean your teeth in bed with no water or rinsing!

no foam - no rinsing required - no mess.

The smilesaver has a single dose of toothpaste stored inside the handle. To use, simply push the handle into the head to dispense the toothpaste and brush your teeth.

Ideal to keep in your hand bag or glove box for unexpected stop overs, meetings, flights and more...

- Fresh minty flavour, free from triclosan and fluoride making it safe to swallow
- Individually wrapped and hygienically sealed
- Can be disposed of in the recycling bin after use
- FDA approved

Order Code: TB100 or TTB50 for the twin pack.

Push the handle into the head