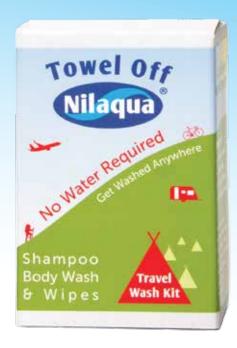

### The patient hygiene pack includes:

1 x Nilaqua 65ml Shampoo

1 x Nilaqua 65ml Body Wash

1 x Nilaqua 4pk Expandable Wipes

Order Code: PHP20

**Travel Wash Kit:** The Travel Wash Kit is ideal for family camping, travelling and exercise, as well as caravanning and much more. No more trying to find showers or stocking up on water. Simply go further and enjoy your getaway!

#### The travel wash kit includes:

- 1 x Nilaqua 65ml Shampoo
- 1 x Nilaqua 65ml Body Wash
- 2 x Nilaqua 4pk Expandable Wipes