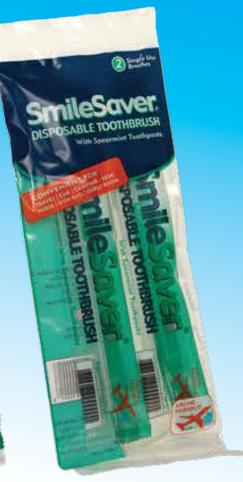

## Nilaqua® Tooth care range consists of:

**Smilesaver:** Instant and disposable - Clean your teeth in bed with no water or rinsing!

no foam - no rinsing required - no mess.

The smilesaver has a single dose of toothpaste stored inside the handle. To use, simply push the handle into the head to dispense the toothpaste and brush your teeth.

Ideal to keep in your hand bag or glove box for unexpected stop overs, meetings, flights and more...

- Fresh minty flavour, free from triclosan and fluoride making it safe to swallow
- Individually wrapped and hygienically sealed
- Can be disposed of in the recycling bin after use
- FDA approved

Order Code: TB100 or TTB50 for the twin pack.

Push the handle into the head