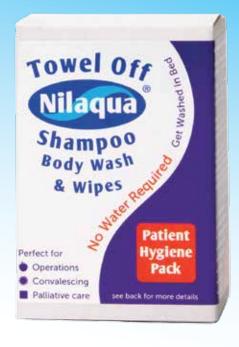

### Nilaqua® kit range constists of:

Patient Hygiene Packs: the perfect accessory for convalescing, whether your staying over night in hospital or away visiting family or are temporarily immobile, especially when there are no washing facilities available.

### The patient hygiene pack includes:

1 x Nilaqua 65ml Shampoo

1 x Nilaqua 65ml Body Wash

1 x Nilaqua 4pk Expandable Wipes

Order Code: PHP20

**Travel Wash Kit:** The Travel Wash Kit is ideal for family camping, travelling and exercise, as well as caravanning and much more. No more trying to find showers or stocking up on water. Simply go further and enjoy your getaway!