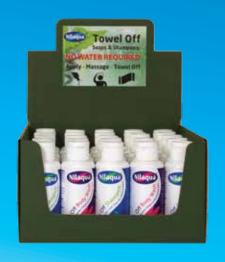

### Nilaqua® Point of Sale range consists of:

**Desk top large CDU:** General CDU for use with the entire Nilaqua Range. Perfect for countertops and shelves.

Small CDU: For use with the 65ml Nilaqua Range and accessories. Holds on average 25 bottles. Great for use on till's, countertops and shelves.