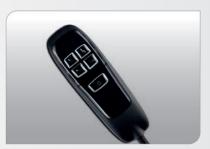

## Features

USB Charging facility on our chairs

LED charger unit with back up battery feature

Simple, easy to use LED control systems

Front and rear wheels help to position your lift chair.