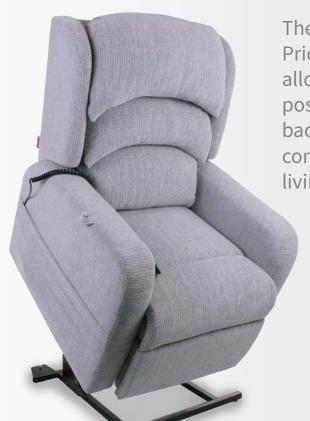

## The Camberley

Tel: 01869 324600 | Email: sales@pride-mobility.co.uk Web: www.pride-mobility.co.uk | Ver: 1.0

The Camberley is a new cost effective lift chair from Pride Mobility Products Ltd. The dual motor design allows you to rise or recline to find your perfect position. Featuring a hand stitched, deep waterfall back the Camberley provides you with ultimate comfort and quality, which suits any living room environment.