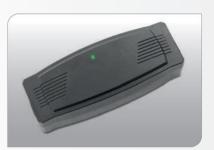

## Features

USB Charging facility on our chairs

LED charger unit with back up battery feature

Simple, easy to use LED control systems

Front and rear wheels help to position your lift chair.