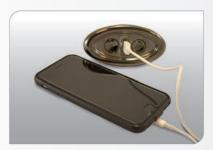

## Features

USB Charging facility on our chairs

LED charger unit with back up battery feature

Simple, easy to use LED control systems

Front and rear wheels help to position your lift chair.