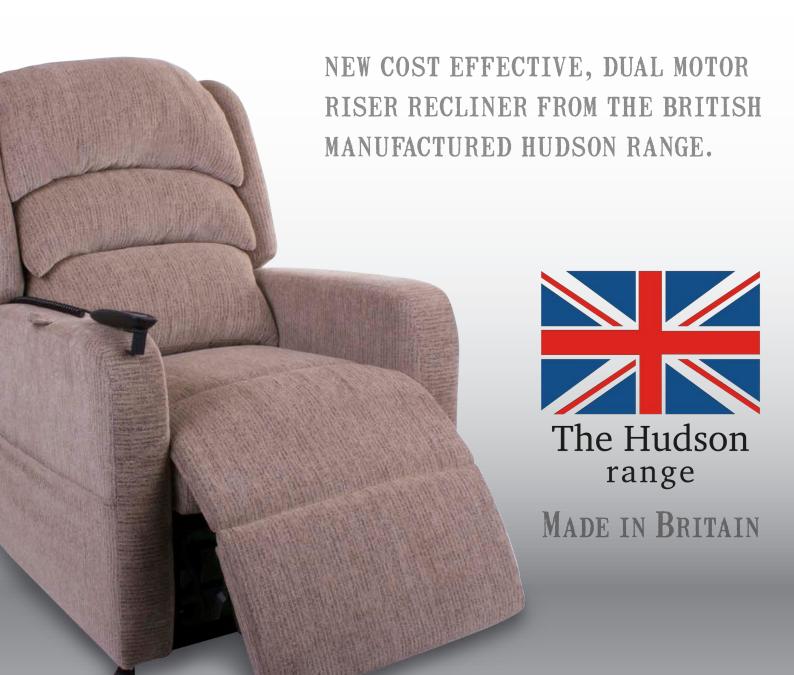

## The Camberley

Tel: 01869 324600 | Email: sales@pride-mobility.co.uk Web: www.pride-mobility.co.uk | Ver: 1.0

The Camberley is a new cost effective lift chair from Pride Mobility Products Ltd. The dual motor design allows you to rise or recline to find your perfect position. Featuring a hand stitched, deep waterfall back the Camberley provides you with ultimate comfort and quality, which suits any living room environment.