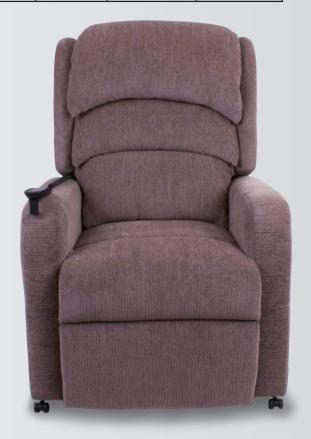

## The Camberley

Tel: 01869 324600 | Email: sales@pride-mobility.co.uk Web: www.pride-mobility.co.uk | Ver: 1.0

The Camberley is a new cost effective lift chair from Pride Mobility Products Ltd. The dual motor design allows you to rise or recline to find your perfect position. Featuring a hand stitched, deep waterfall back the Camberley provides you with ultimate comfort and quality, which suits any living room environment.