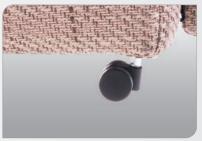

## Features

USB Charging facility on our chairs

LED charger unit with back up battery feature

Simple, easy to use LED control systems

Front and rear wheels help to position your lift chair.