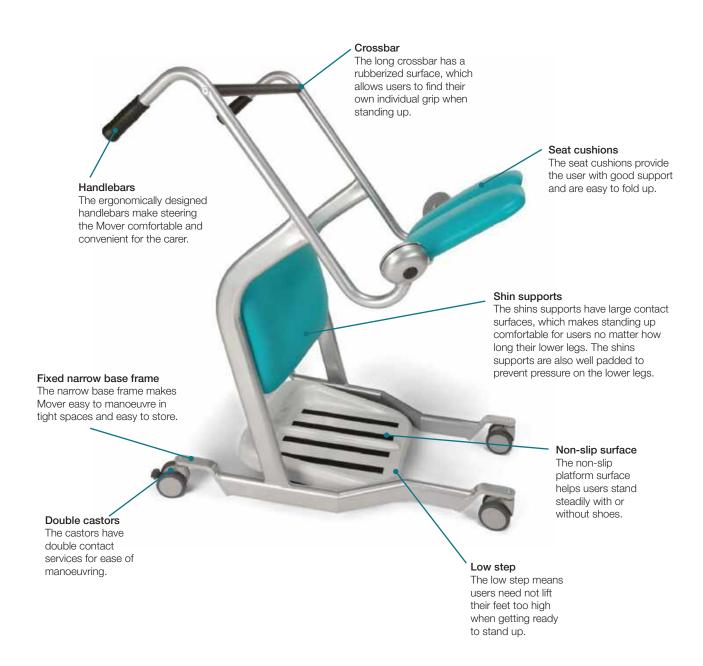

## Mover Aqua

Mover is a transfer platform developed to provide smooth, convenient transfer. It's easy to use and helps transfer patients safely and conveniently. Mover has a narrow base frame and double castors for easy manoeuvrability even in confined spaces. Mover has a stable platform and comfortable seat cushions, and thanks to constant eye contact with the carer, the user always feels comfortable and confident.