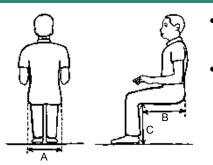

## Product user group

- The wheelchair can be used by people with a range of mobility disabilities.
- The chair is suitable for users whose body measurements fall within the following ranges:
  - A. Hip width: up to 300 mm (12")
  - B. Buttock to back of knee: 300 mm (12") 380 mm (15")<sup>1</sup>
  - C. Back of knee height from bottom of feet: 130 mm (5") – 425 mm (16")

|                        | Adjustments                                                                                                                                                                                       |
|------------------------|---------------------------------------------------------------------------------------------------------------------------------------------------------------------------------------------------|
| Seat depth             | One size – 300 mm (12")                                                                                                                                                                           |
| Backrest height        | The backrest can be set in three height positions- 250 mm (10"), 275 mm (11"), 300 mm (12"). The backrest height has been measured from the seat to the top of the backrest, without the cushion. |
| Footrest height        | The footrest can be adjusted to any height within the range of 130 mm (5") to 425 mm (16") - dimension B in the above diagram.                                                                    |
| Anti- tip wheel height | The anti-tip wheel height from the ground can be easily adjusted from 0 mm to 20 mm.                                                                                                              |
| Straps                 | The Multisport Junior Wheelchair is provided with a set of straps (foot strap, ankle strap, knee strap, lap strap) that can be used according to individual's needs.                              |