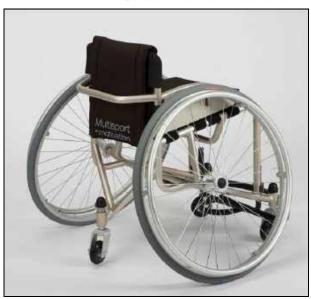

## Product Summary: Multisport Junior Wheelchair

The Motivation Multisport Junior Wheelchair is a dedicated sport wheelchair and is intended to be use d for promoting and developing wheelchair sports for children with disabilities at national or local club level.

## Overview

- The Motivation Multisport Junior Wheelchair is an affordable, entry level dedicated sport style wheelchair designed to be used by individuals or sport clubs, and is ideal for basketball, tennis, rugby league, handball, badminton, dance and many other activities.
- The wheelchair is available in one width size: 300 mm (12")
- It has been designed according to the International Wheelchair Basketball Federation regulations and in conjunction with the International Tennis Federation.
- It utilises two sport mini castor wheels at the front and one sport anti-tip wheel at the rear. The wheelchair is equipped with performance sport rear wheels in order to provide good manoeuvrability on the court.
- The wheelchair has been designed so that parts are easy to replace or repair and uses common wheel and bearing sizes.
- The packaging is designed for easy disassembly for recycling or reuse.
- Every wheelchair is supplied with a single layer foam cushion. Each cushion has a cover.
- Every wheelchair comes with 4 body straps (Velcro fastening system) to provide a wide range of support options and adjustment. The straps included are: Hip strap, Knee strap, Foot strap and Ankle strap.
- Every wheelchair comes with a maintenance toolkit as standard.
- Quick release rear wheels allow for more efficient storage and transport.
- Spare parts for this product are also available for purchase from Motivation.

## Environment

- The wheelchair has good manoeuvrability on both outdoor and indoor courts
- The wheelchair is stable and is very manoeuvrable due to its sport mini castor wheels and high pressure 15 degree camber rear wheels
- The wheelchair is robust and it withstands the challenges faced by the rough sports environment.