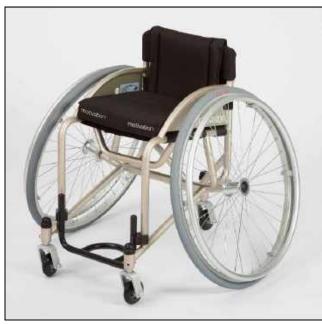

|                        | Adjustments                                                                                                                                                                                       |
|------------------------|---------------------------------------------------------------------------------------------------------------------------------------------------------------------------------------------------|
| Seat depth             | One size – 300 mm (12")                                                                                                                                                                           |
| Backrest height        | The backrest can be set in three height positions- 250 mm (10"), 275 mm (11"), 300 mm (12"). The backrest height has been measured from the seat to the top of the backrest, without the cushion. |
| Footrest height        | The footrest can be adjusted to any height within the range of 130 mm (5") to 425 mm (16") - dimension B in the above diagram.                                                                    |
| Anti- tip wheel height | The anti-tip wheel height from the ground can be easily adjusted from 0 mm to 20 mm.                                                                                                              |
| Straps                 | The Multisport Junior Wheelchair is provided with a set of straps (foot strap, ankle strap, knee strap, lap strap) that can be used according to individual's needs.                              |

|                     | Performance specifications                                                                                                                                                                                                                                             |  |
|---------------------|------------------------------------------------------------------------------------------------------------------------------------------------------------------------------------------------------------------------------------------------------------------------|--|
| Armrests            | The wheelchair is supplied with low profile curved armrests.                                                                                                                                                                                                           |  |
| Backrest            | Supportive fabric backrest, with tension adjustable straps, using a Velcro fastening system. Durable and water resistant nylon upholstery.                                                                                                                             |  |
| Box details         | Box dimensions: 710 mm (L) x 610 mm (W) x 645 mm (H). Plain brown five ply cardboard with black printed graphics. The packaging is <i>not</i> waterproof.                                                                                                              |  |
| Castor wheels       | Two 72mm ( $\sim$ 3") PU mini castor wheels, with aluminium fork                                                                                                                                                                                                       |  |
| Anti- tip wheel     | One 72mm (~3") PU mini castor wheel, with aluminium fork                                                                                                                                                                                                               |  |
| Colour              | Frame colour is Metallic Silver                                                                                                                                                                                                                                        |  |
| Cushion             | Single layer 50mm (2") thick foam cushion with Nylon cover.                                                                                                                                                                                                            |  |
|                     | Cushion length can be cut down to any seat length, as necessary.                                                                                                                                                                                                       |  |
| Disposal            | The Multisport Junior Wheelchair has been designed to be dissembled for re-<br>use or recycling at the end of its serviceable life. If disposal is necessary<br>please contact a local service provider first as they may be able to reuse parts<br>of the wheelchair. |  |
| Lifecycle           | The product is designed to provide 3 - 5 years of service, during normal use and providing it is appropriately maintained.                                                                                                                                             |  |
| Pushrings           | Diameter 19 mm anodized Aluminium push rings, attached to the rim in six places.                                                                                                                                                                                       |  |
| Rear wheels         | 24" x 1" diameter rear wheels, with 36 spoke aluminium rims. Robust 36 spoke aluminium hub with two sealed bearings and diameter 12 mm high tensile quick release 'push-button' style axles.                                                                           |  |
| Seat                | Slung fabric seat upholstery, with tension adjustable straps (Velcro fastening system). Water resistant nylon upholstery supplied with single layer foam cushion.                                                                                                      |  |
| Standards           | This product is ISO 9001 (2008- 2013) and ISO 13845 (2008- 2013) certified and has the CE mark so meets EU consumer requirements.                                                                                                                                      |  |
| Straps              | One foot strap, one ankle strap, one knee strap and one lap strap are supplied with the chair. All the straps have built-in adjustability with the Velcro fastening system.                                                                                            |  |
| Transport / storage | The rear wheels can be quickly removed, for product storage and transportation.                                                                                                                                                                                        |  |
| Tyres               | Pneumatic – high pressure, low profile sport tyres.                                                                                                                                                                                                                    |  |
| Weight              | Current net weight of wheelchair approx: 13 kg                                                                                                                                                                                                                         |  |