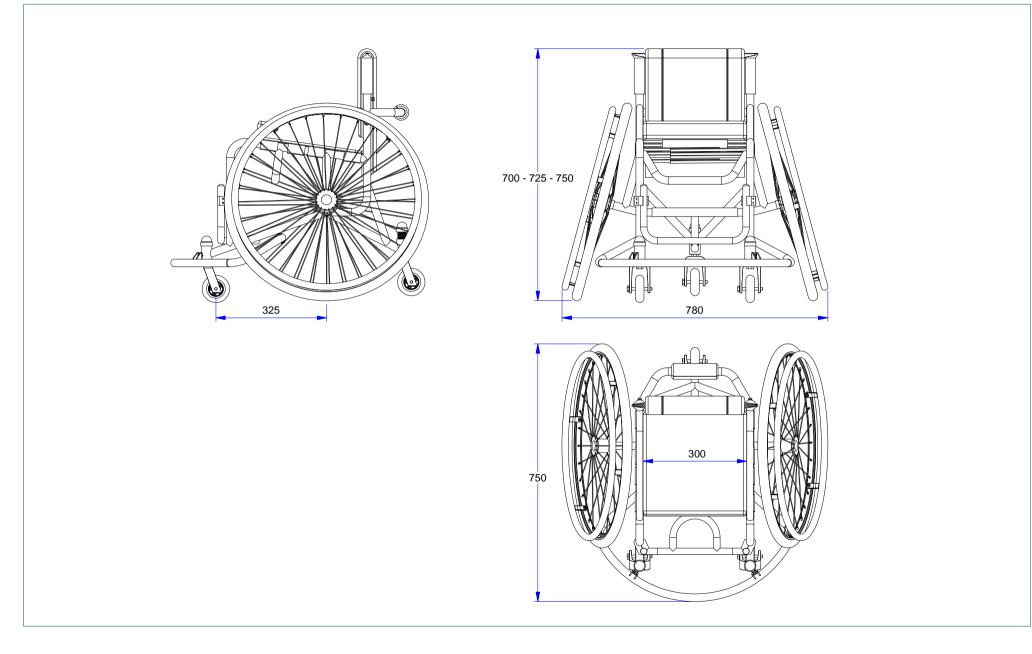

|                        | Adjustments                                                                                                                                                                                       |
|------------------------|---------------------------------------------------------------------------------------------------------------------------------------------------------------------------------------------------|
| Seat depth             | One size – 300 mm (12")                                                                                                                                                                           |
| Backrest height        | The backrest can be set in three height positions- 250 mm (10"), 275 mm (11"), 300 mm (12"). The backrest height has been measured from the seat to the top of the backrest, without the cushion. |
| Footrest height        | The footrest can be adjusted to any height within the range of 130 mm (5") to 425 mm (16") - dimension B in the above diagram.                                                                    |
| Anti- tip wheel height | The anti-tip wheel height from the ground can be easily adjusted from 0 mm to 20 mm.                                                                                                              |
| Straps                 | The Multisport Junior Wheelchair is provided with a set of straps (foot strap, ankle strap, knee strap, lap strap) that can be used according to individual's needs.                              |

|                     | Performance specifications                                                                                                                                                                                                                                             |  |
|---------------------|------------------------------------------------------------------------------------------------------------------------------------------------------------------------------------------------------------------------------------------------------------------------|--|
| Armrests            | The wheelchair is supplied with low profile curved armrests.                                                                                                                                                                                                           |  |
| Backrest            | Supportive fabric backrest, with tension adjustable straps, using a Velcro fastening system. Durable and water resistant nylon upholstery.                                                                                                                             |  |
| Box details         | Box dimensions: 710 mm (L) x 610 mm (W) x 645 mm (H). Plain brown five ply cardboard with black printed graphics. The packaging is <i>not</i> waterproof.                                                                                                              |  |
| Castor wheels       | Two 72mm ( $\sim$ 3") PU mini castor wheels, with aluminium fork                                                                                                                                                                                                       |  |
| Anti- tip wheel     | One 72mm (~3") PU mini castor wheel, with aluminium fork                                                                                                                                                                                                               |  |
| Colour              | Frame colour is Metallic Silver                                                                                                                                                                                                                                        |  |
| Cushion             | Single layer 50mm (2") thick foam cushion with Nylon cover.                                                                                                                                                                                                            |  |
|                     | Cushion length can be cut down to any seat length, as necessary.                                                                                                                                                                                                       |  |
| Disposal            | The Multisport Junior Wheelchair has been designed to be dissembled for re-<br>use or recycling at the end of its serviceable life. If disposal is necessary<br>please contact a local service provider first as they may be able to reuse parts<br>of the wheelchair. |  |
| Lifecycle           | The product is designed to provide 3 - 5 years of service, during normal use and providing it is appropriately maintained.                                                                                                                                             |  |
| Pushrings           | Diameter 19 mm anodized Aluminium push rings, attached to the rim in six places.                                                                                                                                                                                       |  |
| Rear wheels         | 24" x 1" diameter rear wheels, with 36 spoke aluminium rims. Robust 36 spoke aluminium hub with two sealed bearings and diameter 12 mm high tensile quick release 'push-button' style axles.                                                                           |  |
| Seat                | Slung fabric seat upholstery, with tension adjustable straps (Velcro fastening system). Water resistant nylon upholstery supplied with single layer foam cushion.                                                                                                      |  |
| Standards           | This product is ISO 9001 (2008- 2013) and ISO 13845 (2008- 2013) certified and has the CE mark so meets EU consumer requirements.                                                                                                                                      |  |
| Straps              | One foot strap, one ankle strap, one knee strap and one lap strap are supplied with the chair. All the straps have built-in adjustability with the Velcro fastening system.                                                                                            |  |
| Transport / storage | The rear wheels can be quickly removed, for product storage and transportation.                                                                                                                                                                                        |  |
| Tyres               | Pneumatic – high pressure, low profile sport tyres.                                                                                                                                                                                                                    |  |
| Weight              | Current net weight of wheelchair approx: 13 kg                                                                                                                                                                                                                         |  |