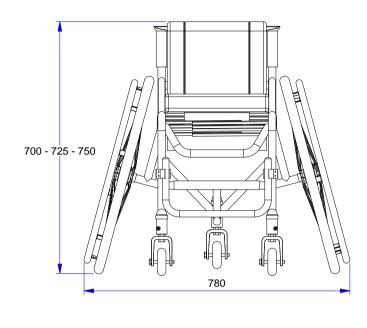

|                     | Performance specifications                                                                                                                                                                                                                                             |  |
|---------------------|------------------------------------------------------------------------------------------------------------------------------------------------------------------------------------------------------------------------------------------------------------------------|--|
| Armrests            | The wheelchair is supplied with low profile curved armrests.                                                                                                                                                                                                           |  |
| Backrest            | Supportive fabric backrest, with tension adjustable straps, using a Velcro fastening system. Durable and water resistant nylon upholstery.                                                                                                                             |  |
| Box details         | Box dimensions: 710 mm (L) x 610 mm (W) x 645 mm (H). Plain brown five ply cardboard with black printed graphics. The packaging is <i>not</i> waterproof.                                                                                                              |  |
| Castor wheels       | Two 72mm ( $\sim$ 3") PU mini castor wheels, with aluminium fork                                                                                                                                                                                                       |  |
| Anti- tip wheel     | One 72mm (~3") PU mini castor wheel, with aluminium fork                                                                                                                                                                                                               |  |
| Colour              | Frame colour is Metallic Silver                                                                                                                                                                                                                                        |  |
| Cushion             | Single layer 50mm (2") thick foam cushion with Nylon cover.                                                                                                                                                                                                            |  |
|                     | Cushion length can be cut down to any seat length, as necessary.                                                                                                                                                                                                       |  |
| Disposal            | The Multisport Junior Wheelchair has been designed to be dissembled for re-<br>use or recycling at the end of its serviceable life. If disposal is necessary<br>please contact a local service provider first as they may be able to reuse parts<br>of the wheelchair. |  |
| Lifecycle           | The product is designed to provide 3 - 5 years of service, during normal use and providing it is appropriately maintained.                                                                                                                                             |  |
| Pushrings           | Diameter 19 mm anodized Aluminium push rings, attached to the rim in six places.                                                                                                                                                                                       |  |
| Rear wheels         | 24" x 1" diameter rear wheels, with 36 spoke aluminium rims. Robust 36 spoke aluminium hub with two sealed bearings and diameter 12 mm high tensile quick release 'push-button' style axles.                                                                           |  |
| Seat                | Slung fabric seat upholstery, with tension adjustable straps (Velcro fastening system). Water resistant nylon upholstery supplied with single layer foam cushion.                                                                                                      |  |
| Standards           | This product is ISO 9001 (2008- 2013) and ISO 13845 (2008- 2013) certified and has the CE mark so meets EU consumer requirements.                                                                                                                                      |  |
| Straps              | One foot strap, one ankle strap, one knee strap and one lap strap are supplied with the chair. All the straps have built-in adjustability with the Velcro fastening system.                                                                                            |  |
| Transport / storage | The rear wheels can be quickly removed, for product storage and transportation.                                                                                                                                                                                        |  |
| Tyres               | Pneumatic – high pressure, low profile sport tyres.                                                                                                                                                                                                                    |  |
| Weight              | Current net weight of wheelchair approx: 13 kg                                                                                                                                                                                                                         |  |