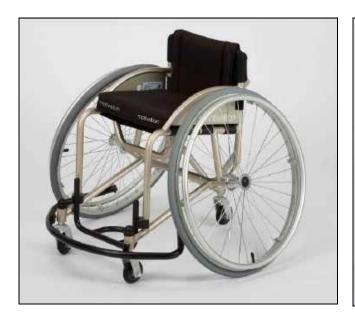

## Product Summary: Multisport Junior Wheelchair

The Motivation Multisport Junior Wheelchair is a dedicated sport wheelchair and is intended to be use d for promoting and developing wheelchair sports for children with disabilities at national or local club level.

## Overview

- The Motivation Multisport Junior Wheelchair is an affordable, entry level dedicated sport style wheelchair designed to be used by individuals or sport clubs, and is ideal for basketball, tennis, rugby league, handball, badminton, dance and many other activities.
- The wheelchair is available in one width size: 300 mm (12")
- It has been designed according to the International Wheelchair Basketball Federation regulations and in conjunction with the International Tennis Federation.
- It utilises two sport mini castor wheels at the front and one sport anti-tip wheel at the rear. The wheelchair is equipped with performance sport rear wheels in order to provide good manoeuvrability on the court.
- The wheelchair has been designed so that parts are easy to replace or repair and uses common wheel and bearing sizes.
- The packaging is designed for easy disassembly for recycling or reuse.
- Every wheelchair is supplied with a single layer foam cushion. Each cushion has a cover.
- Every wheelchair comes with 4 body straps (Velcro fastening system) to provide a wide range of support options and adjustment. The straps included are: Hip strap, Knee strap, Foot strap and Ankle strap.
- Every wheelchair comes with a maintenance toolkit as standard.
- Quick release rear wheels allow for more efficient storage and transport.
- Spare parts for this product are also available for purchase from Motivation.