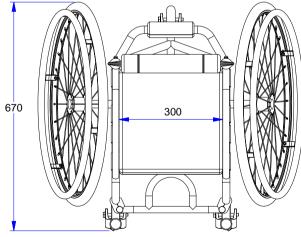

## Product user group

- The wheelchair can be used by people with a range of mobility disabilities.
- The chair is suitable for users whose body measurements fall within the following ranges:
  - A. Hip width: up to 300 mm (12")
  - B. Buttock to back of knee: 300 mm (12") 380 mm (15")<sup>1</sup>
  - C. Back of knee height from bottom of feet: 130 mm (5") – 425 mm (16")

|                        | Adjustments                                                                                                                                                                                       |
|------------------------|---------------------------------------------------------------------------------------------------------------------------------------------------------------------------------------------------|
| Seat depth             | One size – 300 mm (12")                                                                                                                                                                           |
| Backrest height        | The backrest can be set in three height positions- 250 mm (10"), 275 mm (11"), 300 mm (12"). The backrest height has been measured from the seat to the top of the backrest, without the cushion. |
| Footrest height        | The footrest can be adjusted to any height within the range of 130 mm (5") to 425 mm (16") - dimension B in the above diagram.                                                                    |
| Anti- tip wheel height | The anti-tip wheel height from the ground can be easily adjusted from 0 mm to 20 mm.                                                                                                              |
| Straps                 | The Multisport Junior Wheelchair is provided with a set of straps (foot strap, ankle strap, knee strap, lap strap) that can be used according to individual's needs.                              |