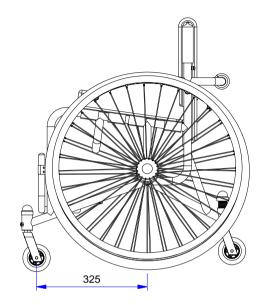

|                     | Performance specifications                                                                                                                                                                                                                                             |  |
|---------------------|------------------------------------------------------------------------------------------------------------------------------------------------------------------------------------------------------------------------------------------------------------------------|--|
| Armrests            | The wheelchair is supplied with low profile curved armrests.                                                                                                                                                                                                           |  |
| Backrest            | Supportive fabric backrest, with tension adjustable straps, using a Velcro fastening system. Durable and water resistant nylon upholstery.                                                                                                                             |  |
| Box details         | Box dimensions: 710 mm (L) x 610 mm (W) x 645 mm (H). Plain brown five ply cardboard with black printed graphics. The packaging is <i>not</i> waterproof.                                                                                                              |  |
| Castor wheels       | Two 72mm ( $\sim$ 3") PU mini castor wheels, with aluminium fork                                                                                                                                                                                                       |  |
| Anti- tip wheel     | One 72mm (~3") PU mini castor wheel, with aluminium fork                                                                                                                                                                                                               |  |
| Colour              | Frame colour is Metallic Silver                                                                                                                                                                                                                                        |  |
| Cushion             | Single layer 50mm (2") thick foam cushion with Nylon cover.                                                                                                                                                                                                            |  |
|                     | Cushion length can be cut down to any seat length, as necessary.                                                                                                                                                                                                       |  |
| Disposal            | The Multisport Junior Wheelchair has been designed to be dissembled for re-<br>use or recycling at the end of its serviceable life. If disposal is necessary<br>please contact a local service provider first as they may be able to reuse parts<br>of the wheelchair. |  |
| Lifecycle           | The product is designed to provide 3 - 5 years of service, during normal use and providing it is appropriately maintained.                                                                                                                                             |  |
| Pushrings           | Diameter 19 mm anodized Aluminium push rings, attached to the rim in six places.                                                                                                                                                                                       |  |
| Rear wheels         | 24" x 1" diameter rear wheels, with 36 spoke aluminium rims. Robust 36 spoke aluminium hub with two sealed bearings and diameter 12 mm high tensile quick release 'push-button' style axles.                                                                           |  |
| Seat                | Slung fabric seat upholstery, with tension adjustable straps (Velcro fastening system). Water resistant nylon upholstery supplied with single layer foam cushion.                                                                                                      |  |
| Standards           | This product is ISO 9001 (2008- 2013) and ISO 13845 (2008- 2013) certified and has the CE mark so meets EU consumer requirements.                                                                                                                                      |  |
| Straps              | One foot strap, one ankle strap, one knee strap and one lap strap are supplied with the chair. All the straps have built-in adjustability with the Velcro fastening system.                                                                                            |  |
| Transport / storage | The rear wheels can be quickly removed, for product storage and transportation.                                                                                                                                                                                        |  |
| Tyres               | Pneumatic – high pressure, low profile sport tyres.                                                                                                                                                                                                                    |  |
| Weight              | Current net weight of wheelchair approx: 13 kg                                                                                                                                                                                                                         |  |