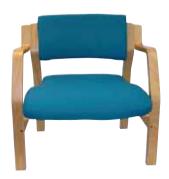

## EXCELSIOR & EXCELSIOR WOOD

Specialist Chairs

Both the swivel and 4-leg versions are bariatric chairs certified to accommodate weights of up to 50 stone.

## Features:

- Manufactured in the UK
- Excelsior Swivel Features:
  height adjustable arms as
  standard, upgrade options
  of pump-up lumber and
  memory foam seat
- Excelsior Wood Features: upgrade option of memory foam seat

## Performance Standards:

- 2 year manufacturing warranty
- Swivel: BS EN 15373:2007 Strength, Durability and Safety requirements for non-domestic seating with amended loads of 20, 30, 40 and 50 stone.
  - Wooden 4-leg: BS EN 1728:2012 with amended loads of 50 stone
- 660XL: H1080-1190 W590 D510 SH425-535mm
- 671: H890 W830 D560 SW700 SH490mm