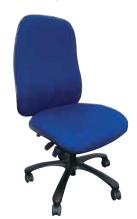

## EXCELSIOR & EXCELSIOR WOOD

Specialist Chairs

Both the swivel and 4-leg versions are bariatric chairs certified to accommodate weights of up to 50 stone.

## Features:

- Manufactured in the UK
- Excelsior Swivel Features:
  height adjustable arms as
  standard, upgrade options
  of pump-up lumber and
  memory foam seat
- Excelsior Wood Features: upgrade option of memory foam seat

## Performance Standards:

- 2 year manufacturing warranty
- Swivel: BS EN 15373:2007 Strength, Durability and Safety requirements for non-domestic seating with amended loads of 20, 30, 40 and 50 stone.
  - Wooden 4-leg: BS EN 1728:2012 with amended loads of 50 stone
- 660XL: H1080-1190 W590 D510 SH425-535mm
- 671: H890 W830 D560 SW700 SH490mm