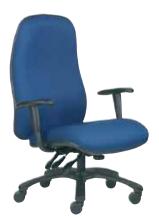

## EXCELSIOR & EXCELSIOR WOOD

Specialist Chairs

Both the swivel and 4-leg versions are bariatric chairs certified to accommodate weights of up to 50 stone.

## Features:

- Manufactured in the UK
- Excelsior Swivel Features:
  height adjustable arms as
  standard, upgrade options
  of pump-up lumber and
  memory foam seat
- Excelsior Wood Features: upgrade option of memory foam seat

## Performance Standards:

- 2 year manufacturing warranty
- Swivel: BS EN 15373:2007 Strength, Durability and Safety requirements for non-domestic seating with amended loads of 20, 30, 40 and 50 stone.
  - Wooden 4-leg: BS EN 1728:2012 with amended loads of 50 stone
- 660XL: H1080-1190 W590 D510 SH425-535mm
- 671: H890 W830 D560 SW700 SH490mm