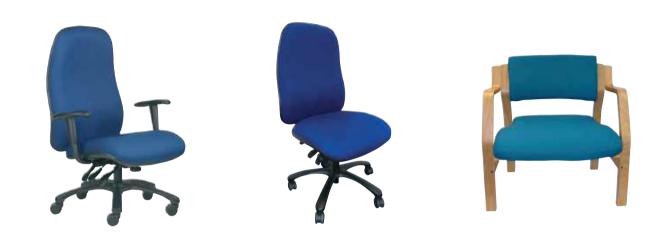

## EXCELSIOR & EXCELSIOR WOOD

Specialist Chairs

Both the swivel and 4-leg versions are bariatric chairs certified to accommodate weights of up to 50 stone.

## Features:

- Manufactured in the UK
- Excelsior Swivel Features:
  height adjustable arms as
  standard, upgrade options
  of pump-up lumber and
  memory foam seat
- Excelsior Wood Features: upgrade option of memory foam seat

## Performance Standards:

- 2 year manufacturing warranty
- Swivel: BS EN 15373:2007 Strength, Durability and Safety requirements for non-domestic seating with amended loads of 20, 30, 40 and 50 stone.
  - Wooden 4-leg: BS EN 1728:2012 with amended loads of 50 stone
- 660XL: H1080-1190 W590 D510 SH425-535mm
- 671: H890 W830 D560 SW700 SH490mm