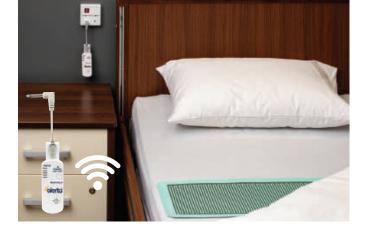

# WIRELESS WETSENSE BED ALERTAMAT

#### W-BAM-WET-T - Wireless WetSense Bed Alertamat

- comes with an Alerta Wireless Transmitter which connects to the Alerta Wall Point Receiver.
- > Wireless connect-and-play system
- > No cables, extra safe and versatile
- > Dimensions: 25 x 76 cm (10 x 30")
- > 95m wireless range from transmitter to receiver
- > System includes: 1x WetSense Bed Alertamat and 1x Alerta Wireless Transmitter (must be used with Alerta Wall Point Receiver - sold separately)

### **Alerta Wireless Transmitter**

- > Battery powered
- > Takes 2x 1.5v AAA batteries

## Alerta Wall Point Receiver

- > High, low and silent volume control
- > Low battery alert
- > Mains or battery powered
- > Takes 2x 1.5v AA batteries

These products are designed as a monitor alerting the staff to user enuresis. They do not monitor a user leaving the bed or chair.