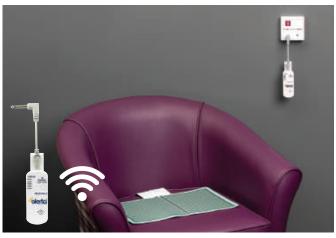

# WIRELESS WETSENSE CHAIR ALERTAMAT

#### W-CAM-WET-T - Wireless WetSense Chair Alertamat

- comes with an Alerta Wireless Transmitter which connects to the Alerta Wall Point Receiver.
- > Wireless connect-and-play system
- > No cables, extra safe and versatile
- > Dimensions: 25 x 38 cm (10 x 15")
- > 95m wireless range from transmitter to receiver
- > System includes: 1x WetSense Chair Alertamat and 1x Alerta Wireless Transmitter (must be used with Alerta Wall Point Receiver - sold separately)

### **Alerta Wireless Transmitter**

- > Battery powered
- > Takes 2x 1.5v AAA batteries

## Alerta Wall Point Receiver

- > High, low and silent volume control
- > Low battery alert
- > Mains or battery powered
- > Takes 2x 1.5v AA batteries